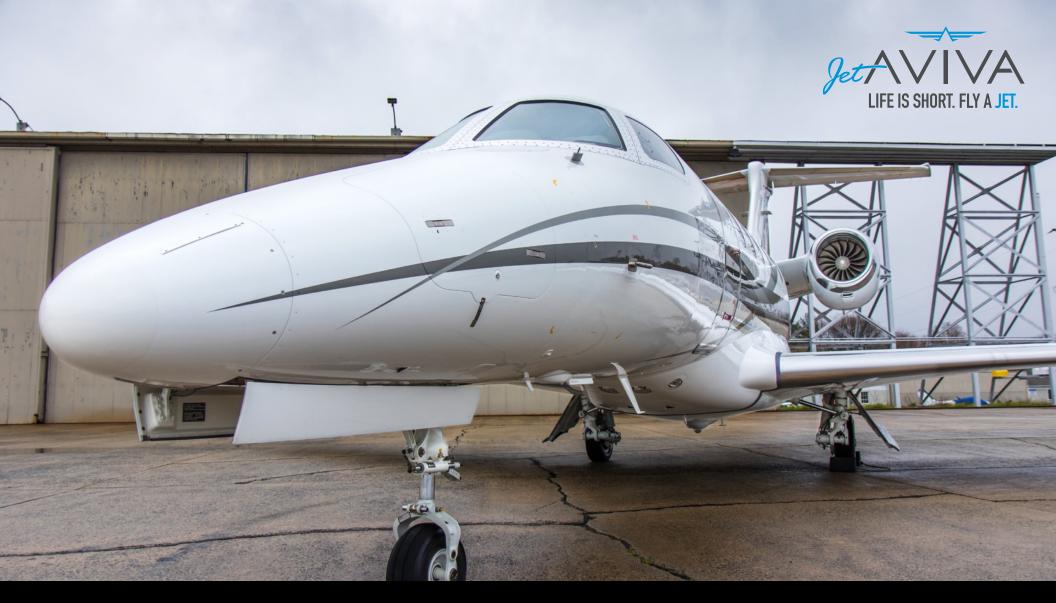

# **2015 EMBRAER PHENOM 300** SN 50500299

0

www.jetAVIVA.com | sales@jetaviva.com | +1.512.410.0295

N750SC

×

OctAVIVA

LIFE IS SHORT. FLY A JET.

YEAR & MODEL:2015 PHENOM 300AIRFRAME TT:200SERIAL NUMBER:50500299ENGINE TT:200/200REGISTRATION:N750SCLocation:Massachusetts, USA

### **EXTERIOR & PAINT:**

2015 Factory Original Paint. Pearl White body with Dark and Light Grey detailing.