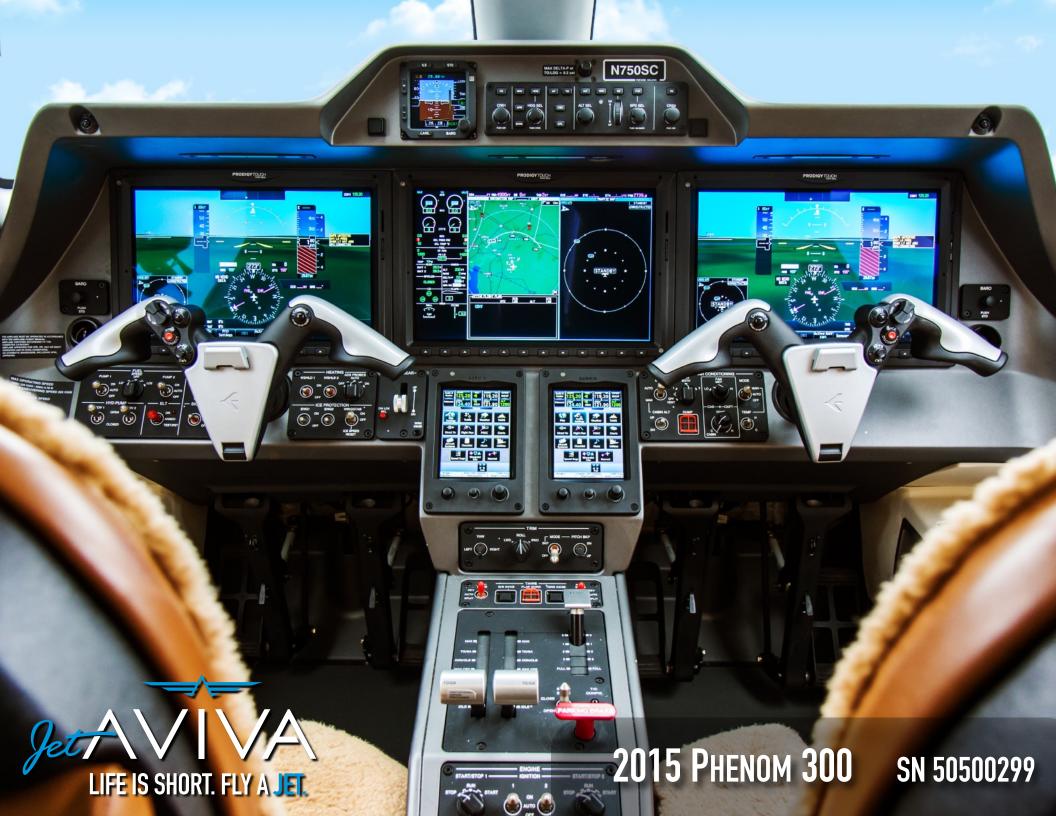

#### **AVIONICS:**

Garmin G3000 Prodigy Touch Triple 14.1" Interchangeable Garmin Displays Flight Management System (FMS) with graphical flight planning capability Dual RVSM Compliant Digital Air Data Computers Transponder Mode S with Diversity EICAS (Engine Indication and Crew Alerting System)

> Central Maintenance Computer (CMC) Honeywell KN 63 DME

> > Rockwell Collins ADF-462

TCAS II KRA-405B Radio Altimeter Synthetic Vision System L-3 FA2100 Flight Data Recorder TAWS Class A