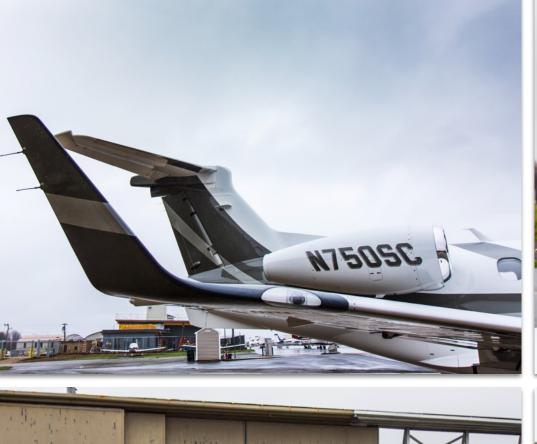

# **2015 EMBRAER PHENOM 300** SN 50500299

0

www.jetAVIVA.com | sales@jetaviva.com | +1.512.410.0295

N750SC

×

OctAVIVA

LIFE IS SHORT. FLY A JET.

YEAR & MODEL:2015 PHENOM 300AIRFRAME TT:200SERIAL NUMBER:50500299ENGINE TT:200/200REGISTRATION:N750SCLocation:Massachusetts, USA

### **EXTERIOR & PAINT:**

2015 Factory Original Paint. Pearl White body with Dark and Light Grey detailing.