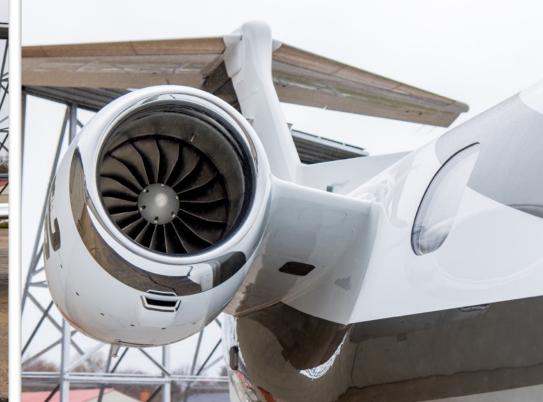

#### **ENGINE:**

Pratt & Whitney Canada PW535E (2) Rated at 3,200 lbs. of thrust each. Dual-channel FADEC Enrolled in ESP Gold Lite